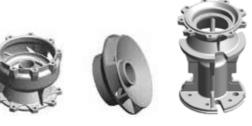

### **AISI 316 HIGH PRECISION CASTINGS**

## MAXIMUM RESISTANCE AGAINST CORROSION AND ABRASION

- Quality of materials
- No weldings
- High thickness of the components

## **1** AISI 316 HIGH PRECISION CASTINGS

- **High thicknesses** of casted components
- Smooth surfaces and optimized hydraulic profiles without weldings

International Patent