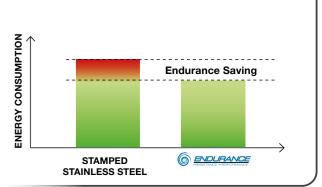

#### **HIGH ENERGY SAVING**

- Smooth surfaces
- Efficiency over 80%
- Optimized impellers on the duty point