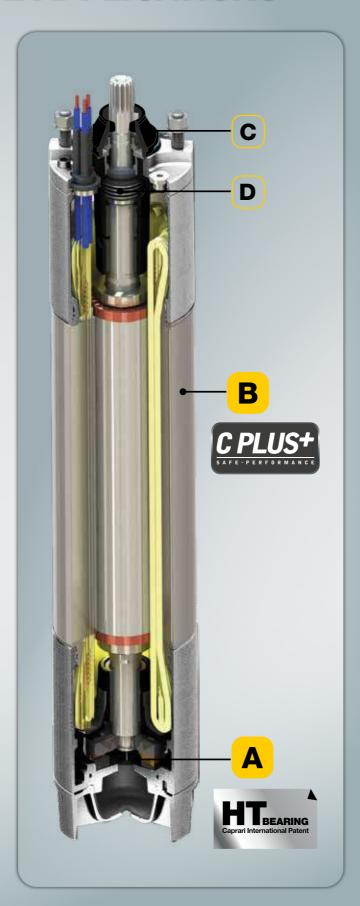

### **PUMP**

## **MOTOR**

International Patent

## A HIGH THRUST BEARING

- Maximum resistance to axial loads
- Simple and innovative design

## B HEAVY DUTY APPLICATION MOTOR

- The best solution for hot water and inverter applications
- Double insulation windings in PE2+PA

**Exclusive** 

## MOTOR PROTECTOR: ANTISAND DEVICE

- Operating safety: protection of coupling area and mechanical seal
- Extreme abrasion resistance

## D HIGH QUALITY SIC/SIC MECHANICAL SEAL

- Maximum reliability: electric part protected from liquid entry
- The best solution against sand, temperature shocks and chemicals

pumping power