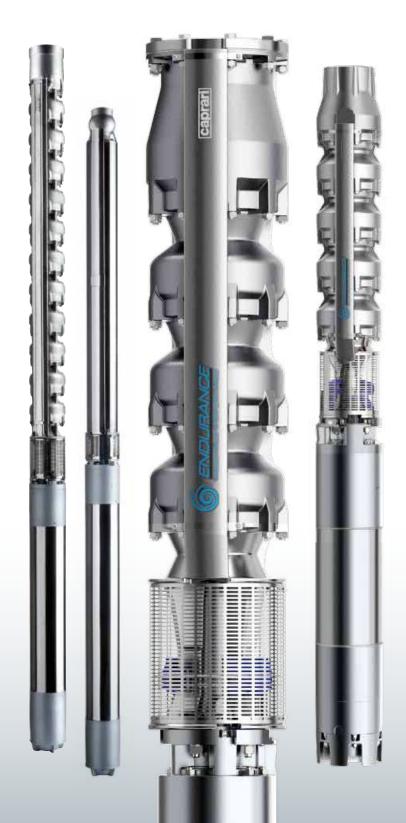

## BOREHOLE PUMPS IN HIGH PRECISION CASTED STAINLESS STEEL

## THE STRENGTH OF HIGH PRECISION CASTED STAINLESS STEEL

### **AISI 316 HIGH PRECISION CASTINGS**

## **1** AISI 316 HIGH PRECISION CASTINGS

- **High thicknesses** of casted components
- Smooth surfaces and optimized hydraulic profiles without weldings

International Patent