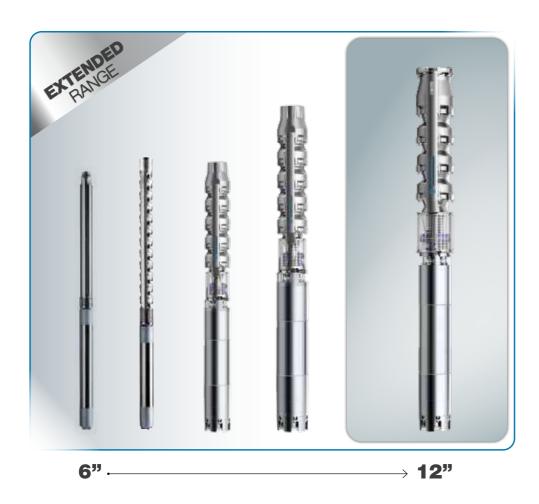

## BOREHOLE PUMPS IN HIGH PRECISION CASTED STAINLESS STEEL

## THE STRENGTH OF HIGH PRECISION CASTED STAINLESS STEEL

# THE POWER AND RELIABILITY OF HIGH PRECISION CASTED STAINLESS STEEL

**ENDURANCE pumps are ideal** for applications with **sea water**, **aggressive liquids** and **high sand contents**. The series is designed to guarantee the best performance even in extreme conditions