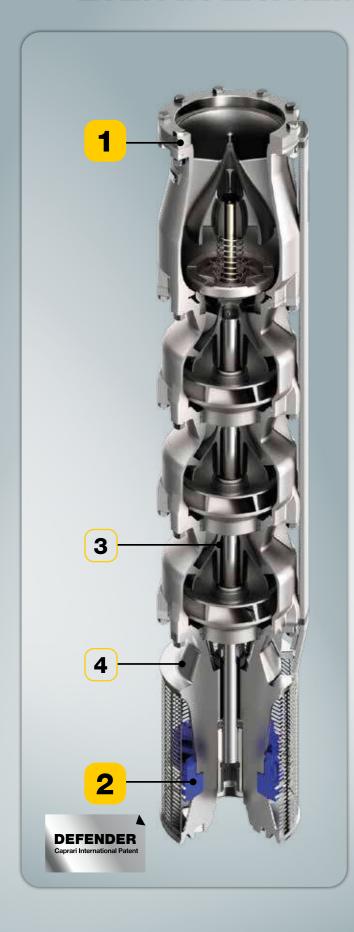

## **1** AISI 316 HIGH PRECISION CASTINGS

- **High thicknesses** of casted components
- Smooth surfaces and optimized hydraulic profiles without weldings

International Patent

## 2 ANTICORROSION DEVICE

- The **best solution** against the corrosion
- Total protection: maximun life over time

Exclusive

## 3 EXTREME PERFORMANCE BEARING BUSHES AND WEAR RINGS

- High efficiency and sand protection
- Easy maintenance: faster bearing disassembly

**Exclusive** 

#### 4 | HIGH PROTECTION SUCTION CASING

- Extreme protection of coupling area from direct contact with the liquid
- Longer life: stainless steel high precision casting